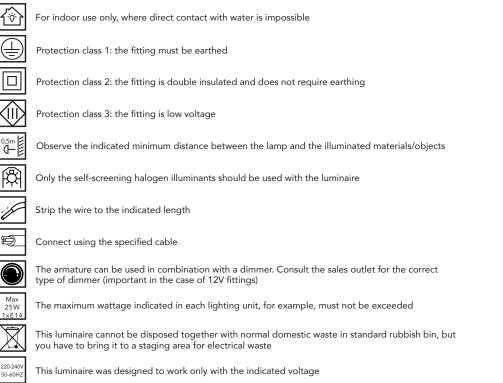

| থি                  | For indoor use only, where direct contact with water is impossible                                                                                                                                                                                                                                                    |
|---------------------|-----------------------------------------------------------------------------------------------------------------------------------------------------------------------------------------------------------------------------------------------------------------------------------------------------------------------|
| $\bigcirc$          | Protection class 1: the fitting must be earthed                                                                                                                                                                                                                                                                       |
|                     | Protection class 2: the fitting is double insulated and does not require earthing                                                                                                                                                                                                                                     |
|                     | Protection class 3: the fitting is low voltage                                                                                                                                                                                                                                                                        |
| 0,5m                | Observe the indicated minimum distance between the lamp and the illuminated materials/objects                                                                                                                                                                                                                         |
| R                   | Only the self-screening halogen illuminants should be used with the luminaire                                                                                                                                                                                                                                         |
| j/F                 | Strip the wire to the indicated length                                                                                                                                                                                                                                                                                |
|                     | Connect using the specified cable                                                                                                                                                                                                                                                                                     |
|                     |                                                                                                                                                                                                                                                                                                                       |
|                     | The armature can be used in combination with a dimmer. Consult the sales outlet for the correct type of dimmer (important in the case of 12V fittings)                                                                                                                                                                |
| Max<br>25W<br>1xE27 |                                                                                                                                                                                                                                                                                                                       |
| 25W                 | type of dimmer (important in the case of 12V fittings)                                                                                                                                                                                                                                                                |
| 25W                 | type of dimmer (important in the case of 12V fittings)<br>The maximum wattage indicated in each lighting unit, for example, must not be exceeded<br>This luminaire cannot be disposed together with normal domestic waste in standard rubbish bin, but                                                                |
| 25W<br>1xE27        | type of dimmer (important in the case of 12V fittings)<br>The maximum wattage indicated in each lighting unit, for example, must not be exceeded<br>This luminaire cannot be disposed together with normal domestic waste in standard rubbish bin, but<br>you have to bring it to a staging area for electrical waste |

| ŵ                   | For indoor use only, where direct contact with water is impossible                                                                                             |
|---------------------|----------------------------------------------------------------------------------------------------------------------------------------------------------------|
|                     | Protection class 1: the fitting must be earthed                                                                                                                |
|                     | Protection class 2: the fitting is double insulated and does not require earthing                                                                              |
|                     | Protection class 3: the fitting is low voltage                                                                                                                 |
| 0,5m                | Observe the indicated minimum distance between the lamp and the illuminated materials/objects                                                                  |
| R                   | Only the self-screening halogen illuminants should be used with the luminaire                                                                                  |
| 1                   | Strip the wire to the indicated length                                                                                                                         |
| Ð                   | Connect using the specified cable                                                                                                                              |
|                     | The armature can be used in combination with a dimmer. Consult the sales outlet for the correct type of dimmer (important in the case of 12V fittings)         |
| Max<br>25W<br>1xE27 | The maximum wattage indicated in each lighting unit, for example, must not be exceeded                                                                         |
| X                   | This luminaire cannot be disposed together with normal domestic waste in standard rubbish bin, but you have to bring it to a staging area for electrical waste |
| 220-240V<br>50-60HZ | This luminaire was designed to work only with the indicated voltage                                                                                            |
| Œ                   |                                                                                                                                                                |
|                     |                                                                                                                                                                |