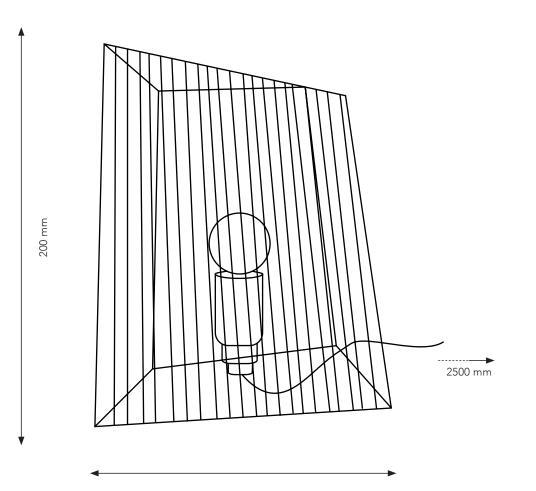

## Safety directions / Instruction manual Antonino Wall / Table Lamp Ombre

BLACK B7219016 WHITE B7219017

SERAX

WWW.SERAX.COM

Veldkant 21, 2550 Kontich, Belgium - Tel. +32 3 458 05 82

Please study the instruction manual and below information carefully before installing or using this product. Please keep this user manual for further reference.

- 1. Take account of the minimal separation distance from other objects and the room required around the fitting.
- 2. If the external flexible cable or cord of this luminaire is damaged, it shall be exclusively replaced by the manufacturer or his service agent or a similar qualified person in order to avoid a hazard.
- 3. Meaning of symbols: