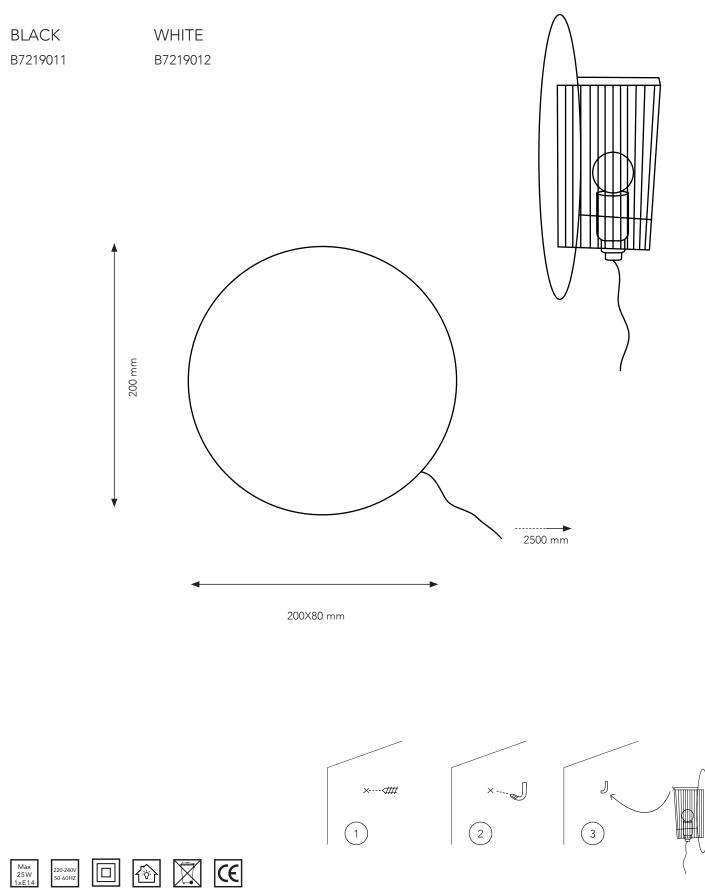

# Safety directions / Instruction manual Antonino Wall Lamp Scudo

SERAX

#### WWW.SERAX.COM

Veldkant 21, 2550 Kontich, Belgium - Tel. +32 3 458 05 82

Please study the instruction manual and below information carefully before installing or using this product. Please keep this user manual for further reference.