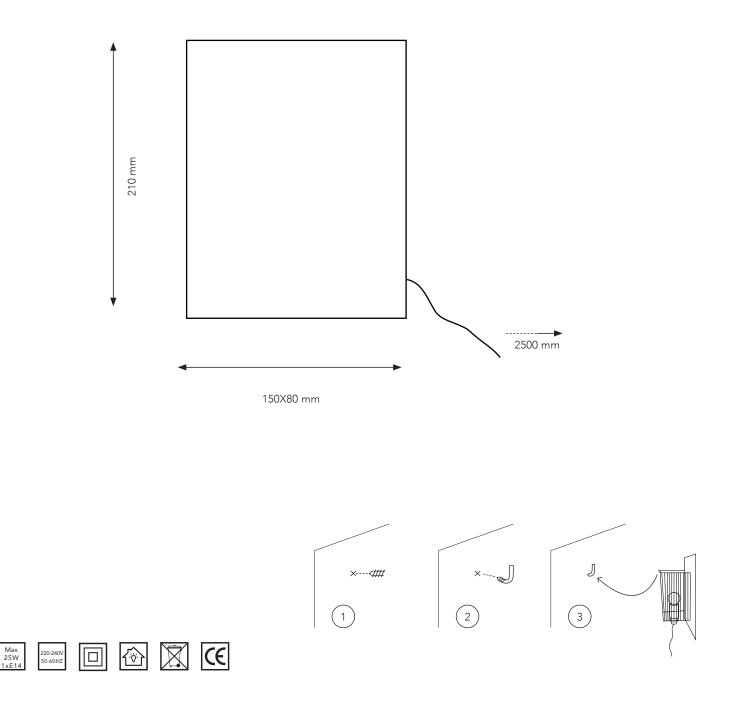

## Safety directions / Instruction manual Antonino Wall / Table Lamp Ombre

 BLACK
 WHITE

 B7219014
 B721901

B7219015

170X125 mm

WWW.SERAX.COM

Veldkant 21, 2550 Kontich, Belgium - Tel. +32 3 458 05 82

Please study the instruction manual and below information carefully before installing or using this product. Please keep this user manual for further reference.

- 1. Take account of the minimal separation distance from other objects and the room required around the fitting.
- 2. If the external flexible cable or cord of this luminaire is damaged, it shall be exclusively replaced by the manufacturer or his service agent or a similar qualified person in order to avoid a hazard.
- 3. Meaning of symbols: