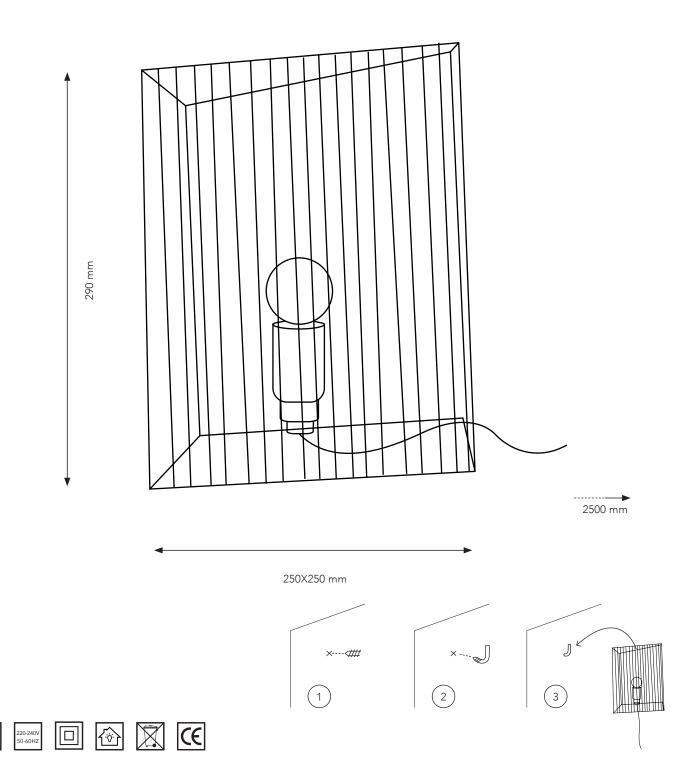

# Safety directions / Instruction manual Antonino Wall Lamp Scudo

SERAX

#### WWW.SERAX.COM

Veldkant 21, 2550 Kontich, Belgium - Tel. +32 3 458 05 82

Please study the instruction manual and below information carefully before installing or using this product. Please keep this user manual for further reference.