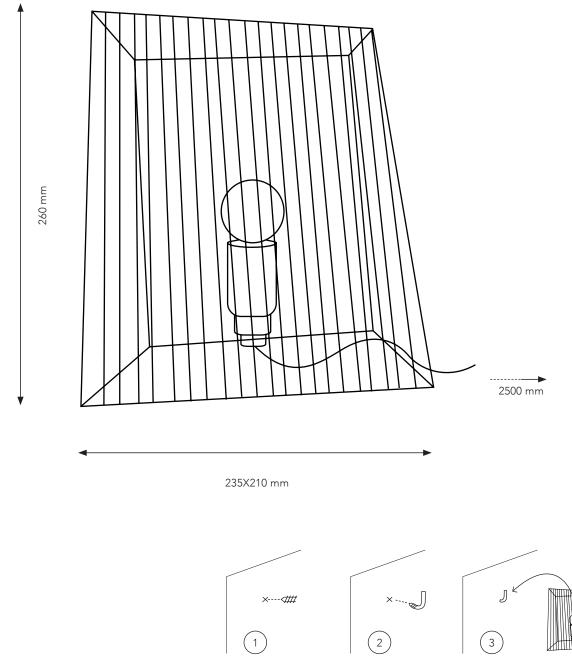

## Safety directions / Instruction manual Antonino Wall / Table Lamp Ombre

BLACK B7219018 WHITE B7219019

WWW.SERAX.COM

Max 25W 1xE14

SERAX

Veldkant 21, 2550 Kontich, Belgium - Tel. +32 3 458 05 82

Please study the instruction manual and below information carefully before installing or using this product. Please keep this user manual for further reference.