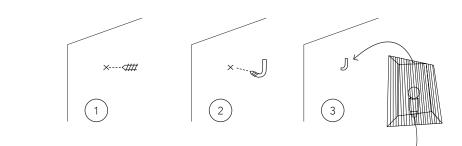

## Safety directions / Instruction manual Antonino Wall / Table Lamp Ombre

BLACK B7219018 WHITE B7219019

WWW.SERAX.COM

Max 25W 1xE14

SERAX

Veldkant 21, 2550 Kontich, Belgium - Tel. +32 3 458 05 82

Please study the instruction manual and below information carefully before installing or using this product. Please keep this user manual for further reference.

- 1. Take account of the minimal separation distance from other objects and the room required around the fitting.
- 2. If the external flexible cable or cord of this luminaire is damaged, it shall be exclusively replaced by the manufacturer or his service agent or a similar qualified person in order to avoid a hazard.
- 3. Meaning of symbols: